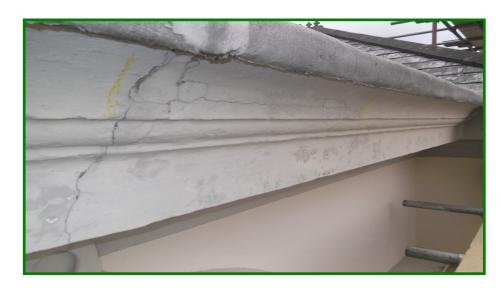

### The Problem

During the external refurbishment of the Highbury Trust building, the main contractor found defective concrete to the sills and heads of the window surrounds and defective concrete to the decorative features.

# The Solution

SWCR Ltd were called in to carry out an initial survey to identify the extent of concrete repairs required and following the main contractor's decision, SWCR Ltd were then asked to carry out repairs using traditional concrete repair methods and finished to match existing profiles.