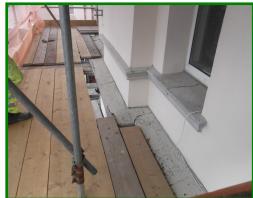

### The Problem

During the external refurbishment of the Highbury Trust building, the main contractor found defective concrete to the sills and heads of the window surrounds and defective concrete to the decorative features.

# The Solution

SWCR Ltd were called in to carry out an initial survey to identify the extent of concrete repairs required and following the main contractor's decision, SWCR Ltd were then asked to carry out repairs using traditional concrete repair methods and finished to match existing profiles.