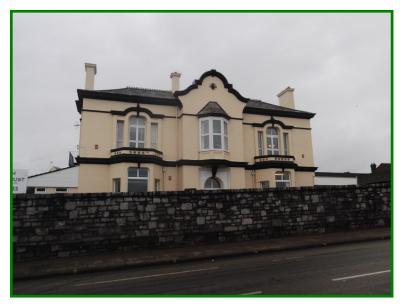

### The Problem

During the external refurbishment of the Highbury Trust building, the main contractor found defective concrete to the sills and heads of the window surrounds and defective concrete to the decorative features.

# The Solution

SWCR Ltd were called in to carry out an initial survey to identify the extent of concrete repairs required and following the main contractor's decision, SWCR Ltd were then asked to carry out repairs using traditional concrete repair methods and finished to match existing profiles.