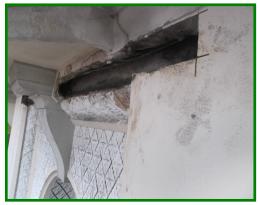

### The Problem

During the external refurbishment of the Highbury Trust building, the main contractor found defective concrete to the sills and heads of the window surrounds and defective concrete to the decorative features.

# The Solution

SWCR Ltd were called in to carry out an initial survey to identify the extent of concrete repairs required and following the main contractor's decision, SWCR Ltd were then asked to carry out repairs using traditional concrete repair methods and finished to match existing profiles.