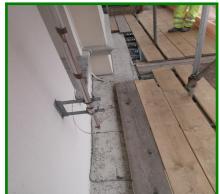

### The Problem

During the external refurbishment of the Highbury Trust building, the main contractor found defective concrete to the sills and heads of the window surrounds and defective concrete to the decorative features.

# The Solution

SWCR Ltd were called in to carry out an initial survey to identify the extent of concrete repairs required and following the main contractor's decision, SWCR Ltd were then asked to carry out repairs using traditional concrete repair methods and finished to match existing profiles.